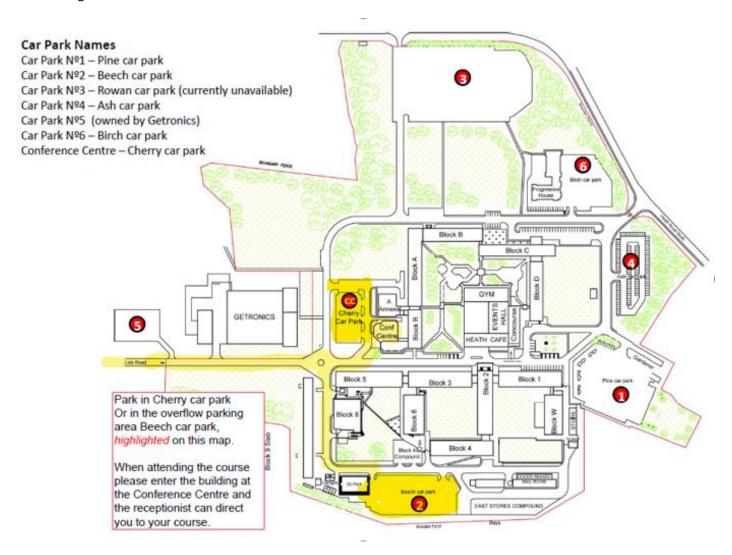

n, driving underneath the Expressway Bridge and **The Heath Business & Technical Park** entrance is directly ahead, just across mini-roundabout.

**Directions from M56**: West bound from **Manchester** takes **Junction 12** and follow signs for **Runcorn Town**. Once on the **A557 Weston Point Expressway** take the second left exit sign posted **The Heath**.

You have now reached Heath Boulevard. All visitors should report to **The Heath Conference Centre and Visitor's Entrance** which is on your left-hand side once you have crossed the mini-roundabout at the bottom of the hill.

For further information about this venue, please visit <a href="https://theheath.com./contact/">https://theheath.com./contact/</a>

## The Heath Business & Technical Park Runcorn Cheshire WA7 4QX

## Car Parking